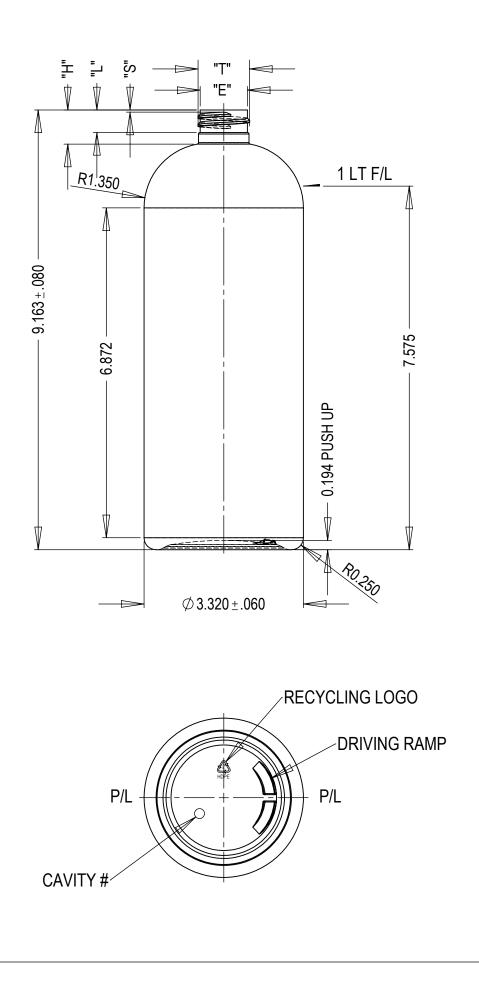

| 1. | BODY SIZES SHOWN ARE REPRESENTATIVE OF MEAN<br>DIMENSIONS ONLY. FINAL PRODUCT SIZES ARE TO BE<br>DETERMINED FROM ACTUAL PLASTIC SAMPLES. |
|----|------------------------------------------------------------------------------------------------------------------------------------------|
| 2. | ALL DIMENSIONS AND TOLERANCES CONFORM TO S.P.I. STANDARDS WHERE APPLICABLE.                                                              |
| 3. | THIS DRAWING MAY NOT BE REPRODUCED IN ANY<br>FORM, FOR ANY PURPOSE, UNLESS WRITTEN<br>CONSENT IS GIVEN BY BLOW MOULD ENGINEERING.        |

BLOW MOULD ENGINEERING WILL NOT BE RESPONSIBLE FOR THE FUNCTIONALITY OF THE PART. ALL DRAWINGS MUST BE APPROVED BY THE CUSTOMER BEFORE PRODUCTION OF THE MOULD BEGINS. 4.

|  |                                                             | NO.     | REV. BY       |            | DESCRIPTION                   |             | DATE |  |  |
|--|-------------------------------------------------------------|---------|---------------|------------|-------------------------------|-------------|------|--|--|
|  |                                                             | Δ       |               |            |                               |             |      |  |  |
|  |                                                             |         |               |            |                               |             |      |  |  |
|  |                                                             |         |               |            |                               |             |      |  |  |
|  | NOTE;                                                       |         |               |            |                               |             |      |  |  |
|  |                                                             |         |               |            | INCHES UNLES                  |             | ).   |  |  |
|  | SPE                                                         | CIFIE   | ).            |            |                               |             |      |  |  |
|  | STA                                                         | NDAR    | DS.           |            | TIES CONFORM                  |             |      |  |  |
|  | NEC                                                         | K DET   |               | -          | D BY CUSTOME                  | R.          |      |  |  |
|  | MATER                                                       | rial: f |               | DITLE SPEC | CIFICATIONS<br>FILL CAPACITY: | 1000 ML ± 2 | OML  |  |  |
|  | WEIGH                                                       | HT: 6   | 60g±3g        |            | O/F CAPACITY:                 | 1080 ML ±2  | 0ML  |  |  |
|  | FINI                                                        | SH      | M28 SP4       |            | FICATIONS<br>"L" DIM.         | .470        |      |  |  |
|  | STY                                                         |         | M             |            | "W" DIM.                      | N/A         |      |  |  |
|  | "T" D                                                       | DIM.    | Ø 1.078 ±.010 |            | HELIX ANG.                    | 2°57'       |      |  |  |
|  | "E" D                                                       |         | Ø.984 ±.010   |            | T.P.I                         | 6           |      |  |  |
|  | "I" D                                                       |         | N/A           |            | PINCH                         | .167        |      |  |  |
|  | BEAD                                                        |         | N/A           |            | CUTTER DIA.                   | .500        |      |  |  |
|  | "H" DIM708 ±.015<br>"S" DIM046 ±.015                        |         |               |            | THREAD TURNS                  | 1.5         |      |  |  |
|  | "S" I                                                       |         | •             |            |                               |             |      |  |  |
|  |                                                             |         |               |            |                               |             |      |  |  |
|  | DWN. BY: Y.F. DATE: 23/05/13 DESCRIPTION: 1 LT BOSTON ROUND |         |               |            |                               |             |      |  |  |
|  | SCALE: 1:2 DRAWING NO.: C93-4054-1-1A                       |         |               |            |                               |             |      |  |  |
|  |                                                             |         |               |            |                               |             |      |  |  |